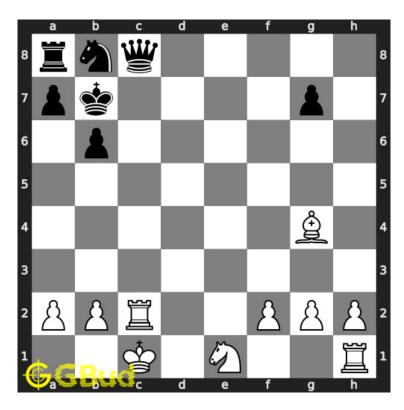

### 1.1 Easy chess puzzle 0040

Figure 1.1: Solve this easy chess puzzle 0040. Mate in 1 move @ https://gbud.in/g033v11

Figure 1.2: Solve this chess puzzle online with solution @ https://gbud.in/g033v11