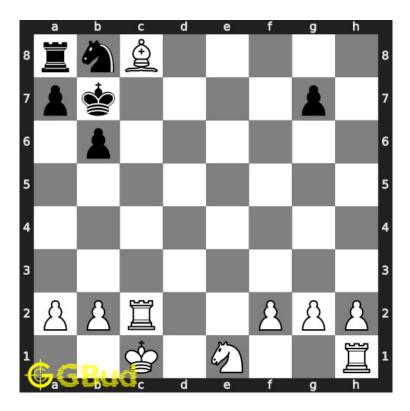

#### 1.2.1.2 Move 1

Move by white

Figure 1.4: Bxc8# - The bishop can not be captured since it is supported by rook. This is called Reti's mate

# 1.2.2 Right moves for the solution to the easy chess puzzle 0040

Based on the objective of the puzzle, you have to make the right moves. Following are the right moves

1. Bxc8#

#### 1.2.3 Explanation for the moves

- 1. Bxc8# The bishop can not be captured since it is supported by rook. This is called Reti's mate
- 2. For right move You know how to have a Reti's mate. Keep learning new strategies
- 3. For wrong move You could have used the bishop to capture the queen and had a Reti's mate. Do not stop trying