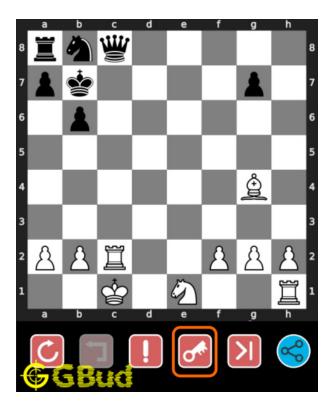

# 1.4 How to view the solution to easy chess puzzle 0040

To view the solution to this puzzle, follow the steps given below

- 1. Go to the puzzle page
- 2. Click the solution button (Key as shown below) to view the solution