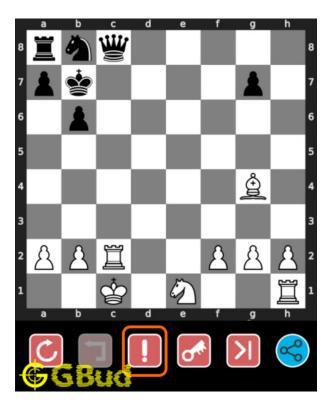

# 1.4 How to view the solution to easy chess puzzle 0040

To view the solution to this puzzle, follow the steps given below

- 1. Go to the puzzle page
- 2. Click the solution button (Key as shown below) to view the solution

# 1.5 How to get help for moves in the easy chess puzzle 0040

To get help or the possible next moves in the puzzle, , follow the steps given below

- 1. Go to the puzzle page
- 2. Click the help button (exclamation mark as shown below) to get help or suggestion on next possible move